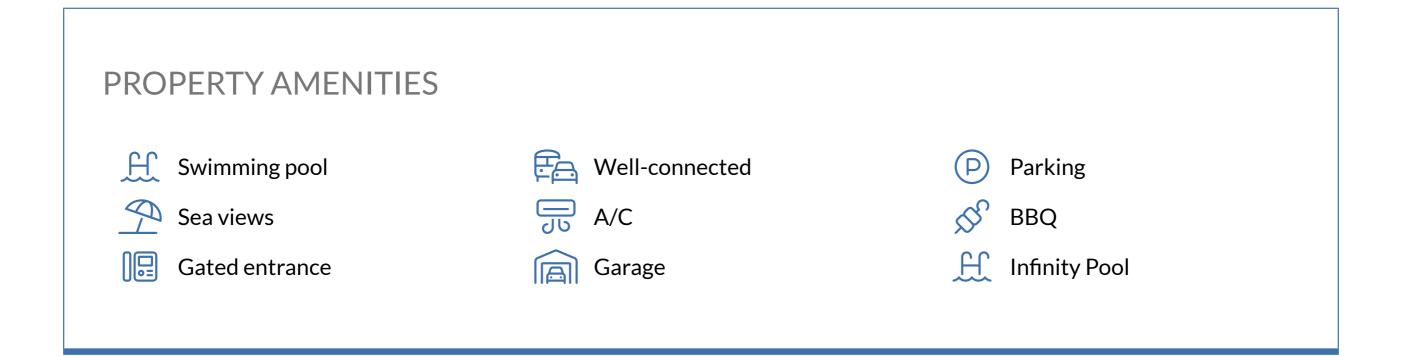

## EFFORTLESS LUXURY IN THE WORLD'S MOST DESIRABLE LOCATIONS.

This modern, southwest facing villa shines naturally by day, and illuminates with elegance by night. The open plan kitchen and living space is home to an impressive wine bodega and fireplace. The outdoors is slick and stylish, with sliding doors leading to a terraced lounge area, perfect for evening drinks overlooking the blissful sunset. Each section of the garden is wonderfully connected by the staircase, which leads you from the transparent infinity pool down to the lawn.