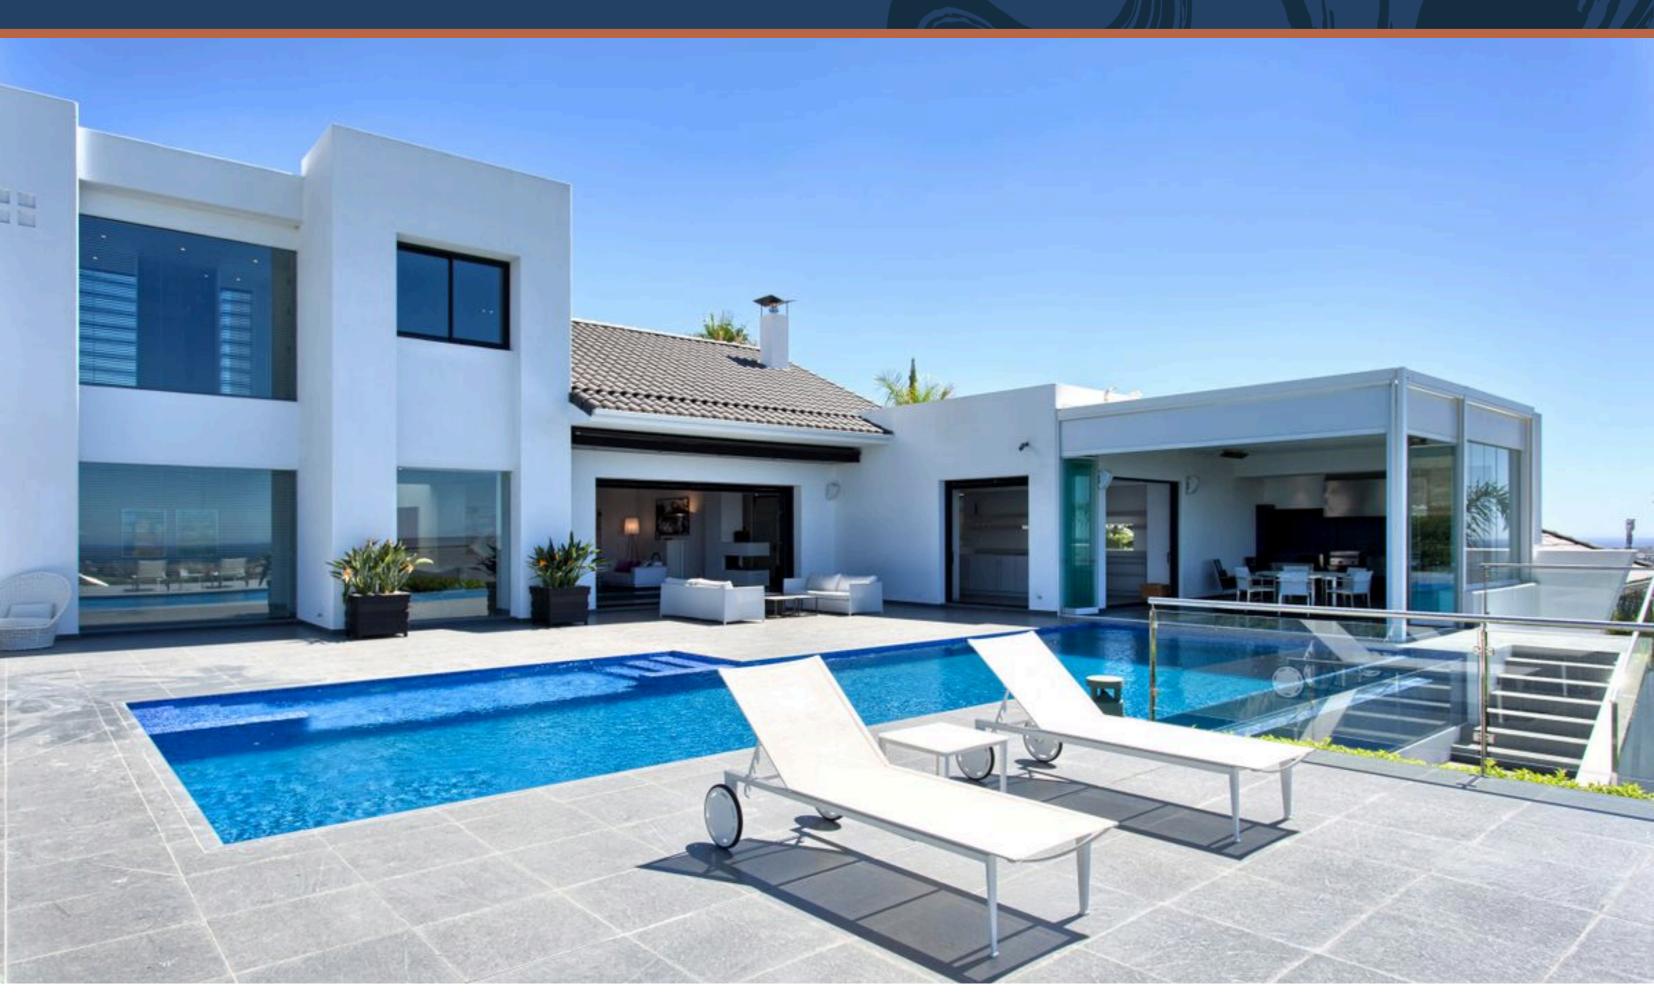

## EFFORTLESS LUXURY IN THE WORLD'S MOST DESIRABLE LOCATIONS.

This modern, southwest facing villa shines naturally by day, and illuminates with elegance by night. The open plan kitchen and living space is home to an impressive wine bodega and fireplace. The outdoors is slick and stylish, with sliding doors leading to a terraced lounge area, perfect for evening drinks overlooking the blissful sunset. Each section of the garden is wonderfully connected by the staircase, which leads you from the transparent infinity pool down to the lawn.